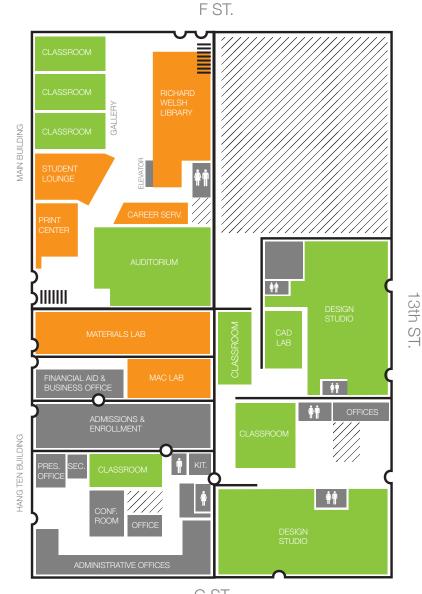

## G ST.

STUDENT SERVICES

ADMINISTRATION

NewSchool is located in Downtown, San Diego California. Situated in a two-story building within a one-block radius between 13th St and Park Blvd, and F St and G St. Our urban campus is located one block away from public transportation and is a short drive from the San Diego International Airport. There is street parking available.