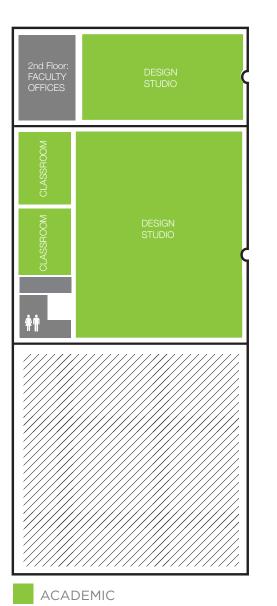

# Campus Map

1249 F Street, San Diego, CA 92101 | 800-490-7081



PARK BLVD.



## G ST.

STUDENT SERVICES

ADMINISTRATION

NewSchool is located in Downtown, San Diego California. Situated in a two-story building within a one-block radius between 13th St and Park Blvd, and F St and G St. Our urban campus is located one block away from public transportation and is a short drive from the San Diego International Airport. There is street parking available.

### MAIN BUILDING - 2nd FLOOR

F ST.



## MAIN BUILDING - 3Rd FLOOR





#### North to South, via I-5S

Follow I-5 S to 17th St in San Diego. Take exit 15C from I-5 S Turn left onto 16th St. Take to F St. Make a right onto F St.

#### South to North, via I-805N

Take I-805 N and CA-94 W to F St in San Diego. Take the M L King Jr Fwy exit from CA-94 W Continue onto F St. NewSchool will be on the left