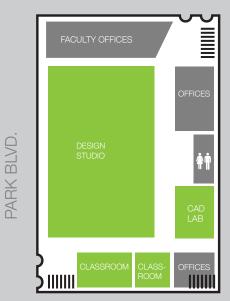

# Campus Map

1249 F Street, San Diego, CA 92101 | 800-490-7081



PARK BLVD.



## G ST.

STUDENT SERVICES

ADMINISTRATION

NewSchool is located in Downtown, San Diego California. Situated in a two-story building within a one-block radius between 13th St and Park Blvd, and F St and G St. Our urban campus is located one block away from public transportation and is a short drive from the San Diego International Airport. There is street parking available.

### MAIN BUILDING - 2nd FLOOR

F ST.



## MAIN BUILDING - 3Rd FLOOR





#### North to South, via I-5S

Follow I-5 S to 17th St in San Diego. Take exit 15C from I-5 S Turn left onto 16th St. Take to F St. Make a right onto F St.

#### South to North, via I-805N

Take I-805 N and CA-94 W to F St in San Diego. Take the M L King Jr Fwy exit from CA-94 W Continue onto F St. NewSchool will be on the left



1249 F Street, San Diego, CA 92101