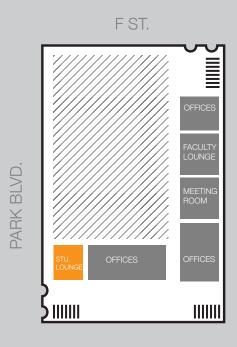

# Campus Map

1249 F Street, San Diego, CA 92101 | 800-490-7081



PARK BLVD.



## G ST.

STUDENT SERVICES

ADMINISTRATION

NewSchool is located in Downtown, San Diego California. Situated in a two-story building within a one-block radius between 13th St and Park Blvd, and F St and G St. Our urban campus is located one block away from public transportation and is a short drive from the San Diego International Airport. There is street parking available.

### MAIN BUILDING - 2nd FLOOR

F ST.



## MAIN BUILDING - 3Rd FLOOR





#### North to South, via I-5S

Follow I-5 S to 17th St in San Diego. Take exit 15C from I-5 S Turn left onto 16th St. Take to F St. Make a right onto F St.

#### South to North, via I-805N

Take I-805 N and CA-94 W to F St in San Diego. Take the M L King Jr Fwy exit from CA-94 W Continue onto F St. NewSchool will be on the left



1249 F Street, San Diego, CA 92101