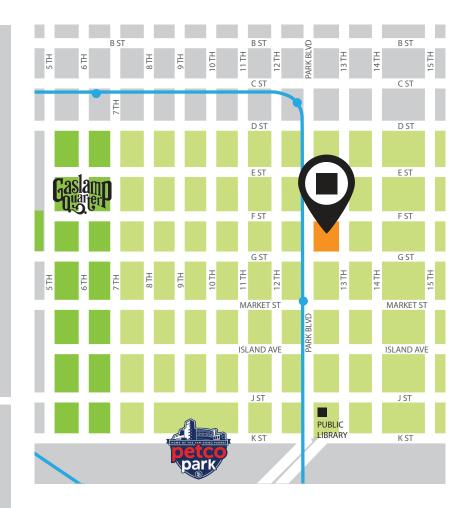

## G ST.

STUDENT SERVICES

ADMINISTRATION

NewSchool is located in Downtown, San Diego California. Situated in a two-story building within a one-block radius between 13th St and Park Blvd, and F St and G St. Our urban campus is located one block away from public transportation and is a short drive from the San Diego International Airport. There is street parking available.