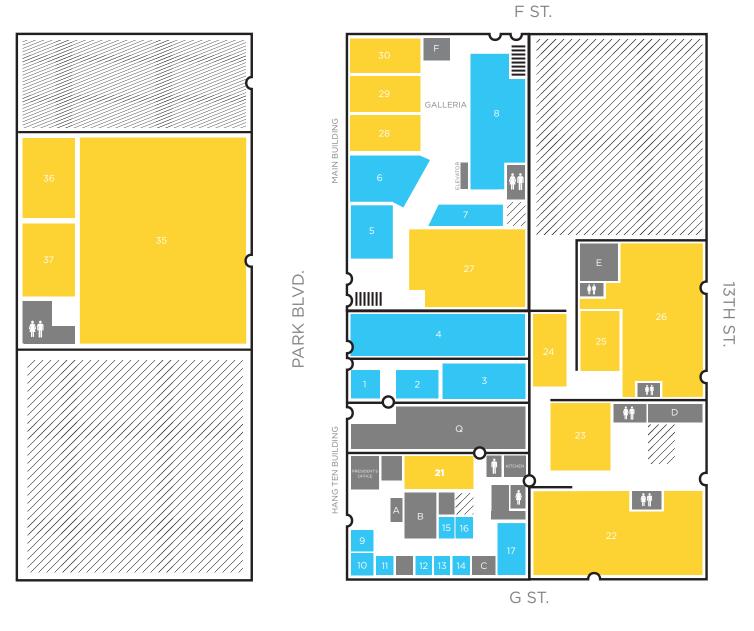

# Campus Map

1249 F Street, San Diego, CA 92101 | 800-490-7081

NewSchool is located in Downtown, San Diego California. Situated in a two-story building within a one-block radius between 13th St. and Park Blvd., and F St and G St. Our urban campus is located one block away from public transportation and is a short drive from the San Diego International Airport. There is street parking available.

## MAIN BUILDING - 2nd FLOOR

### STUDENT SERVICES

- 1. Facilities
- 2. International Student Services
- 3. Mac Lab
- 4. Materials Lab
- 5. Technology Core
- 6. Student Lounge
- 7. Career Services
- 8. Richard Welsh Library
- 9. The Compass
- 10. Solution Center
- 11. Assistant Registrar
- 12. Academic Advisor M-Z
- 13. Academic Advisor A-L
- 14. Academic Advising and Student
- Success
- 15. Registrar
- 16. Disability Access Center
- 17. Student Life
- 18. Multi-Faith Prayer Room
- 19. Lactation Room
- 20. Veteran's Resource Center

#### ACADEMIC

- 21. Roy Drew 22. Studio III 23. T-1 24. T-2 25. CAD Lab 2 26. Studio IV 27. Auditorium 28. Harriet Wimmer 29. Cliff May 30. Richard Regua CAD Lab 1 31. McGraw Nolen 32. Studio II 33. John Dobyns 34. CAD Lab 3 35. Studio VI 36. P101
- 37. P102

### ADMINISTRATION

A. Front Desk B. Large Hang Ten Conference Room C. Small Hang Ten Conference Room D. Faculty Offices E. Faculty Offices F. Security Desk G. Faculty Offices H. Program Chair, Construction Management I. Dean, School of Design J. Irving Gill K. Faculty Lounge L. Head, Architecture Program M. Academic Services (Faculty Only) N. Director, Integrative Studies **O.** Faculty Offices P. Faculty Offices Q. Admissions, Marketing and Enrollment