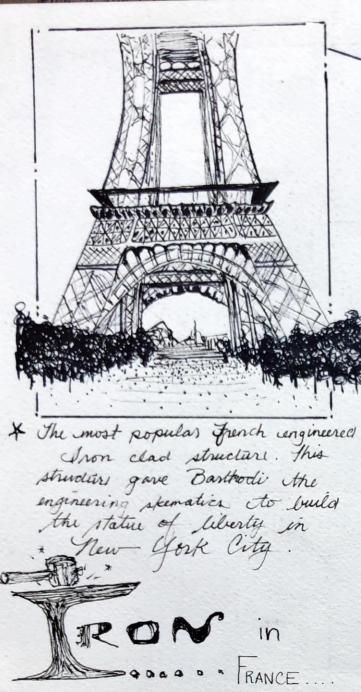

Gustave Eiffel - 1887 'The Eiffel Yower"

"Proto - Functionalist"

materials: Cast Ison

Henri Labrouste -1858 Bibliothéque Nationale" Stacks, Paris France

" Made from cast Iron"