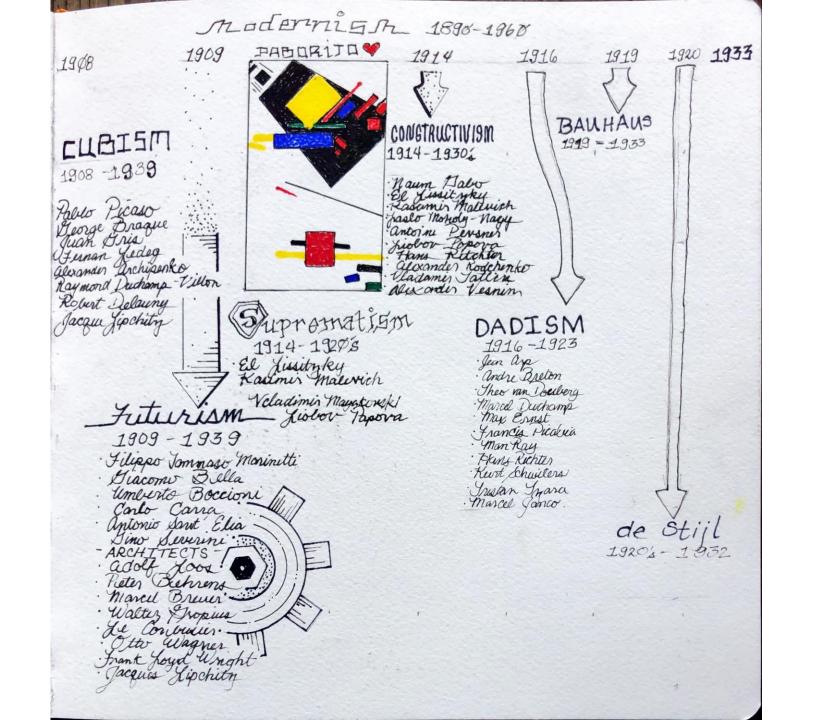

nufacturing process · efficiency T · Craffsman - Disappeared LMJarx - "The hand-mill gives you society with the feudal Lord; the steam-mill, society with industrial England & United States 2 Transformed forms into Not healthy tor a tactories. Agrarian Society if left to Industrial un-checked ! nations. EX: US. currently Farmer into Factory Worker From The Victorian age No balance I "Change " forme! To Present Day... tolorized !!! The Dynamo and the Virgin · machine vy nature · production V5 reproduction Henry adams readion ito · power V5 Love great Hall of Dynamos. 1900 · unity V5 beauty Transformation of coal to ELECTRICITY · present VI past Society & Designers able to To Adams Dynamo & Virgin differentiate Stood for all conflicting forces in modern life Victorian , Art Noveau, Modern











Gustave Eiffel - 1887 'The Eiffel Yower"

"Proto - Functionalist"

materials: Cast Ison

Henri Labrouste -1858 Bibliothéque Nationale" Stacks, Paris France



" Made from cast Iron"





## Victorian Furniture Design







Halmark & albertain "Underspring step-piece Garouche" Gondon - 1851





Western Electric Staff Trime Line Model U.S.a. 1965

"Staff Design" Desk model Usa 1916 Victorian Traphic Design.

## Fat Face Robert Thomas 4

William Morris

Bolden Troy and
Chaucer Type James
England 1890-96



## Egyptian

"Egyptian Type Face"

ANONYMOUS
COIT REVOlver Mark
U.S.A. 1840;