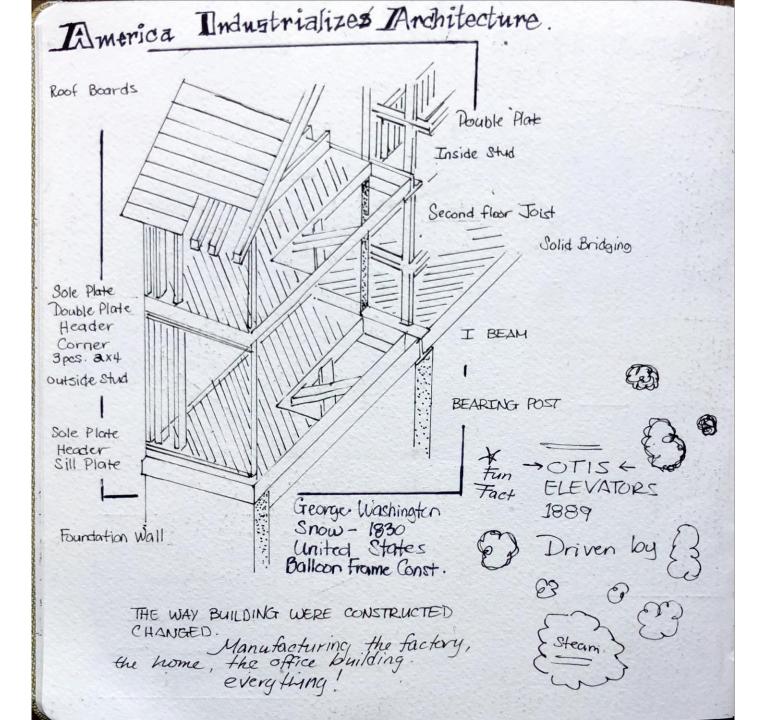

## Sketch Notes

Stephen Marucut – Interior Archcitecture

The method of production changes/affects Style... by hand craftsman Because of the industrial age ... manufacturing a wath like Hamilton's was broken up in different manufacturing process · efficiency T · Craffsman - Disappeared LMJarx - "The hand-mill gives you society with the feudal Lord; the steam-mill, society with industrial England & United States 2 Transformed forms into Not healthy tor a tactories. Agrarian Society if left to Industrial un-checked ! nations. EX: US. currently Farmer into Factory Worker From The Victorian age No balance I "Change " forme! To Present Day... tolorized !!! The Dynamo and the Virgin · machine vy nature · production V5 reproduction Henry adams readion ito · power V5 Love great Hall of Dynamos. 1900 · unity V5 beauty Transformation of coal to ELECTRICITY · present VI past Society & Designers able to To Adams Dynamo & Virgin differentiate Stood for all conflicting forces in modern life Victorian , Art Noveau, Modern