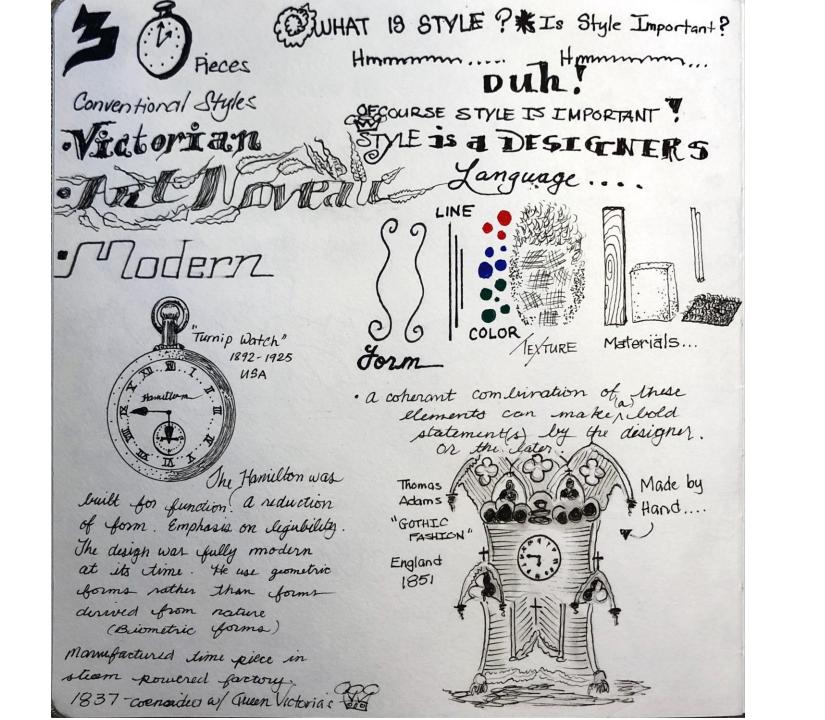

## Sketch Notes

Stephen Marucut – Interior Archcitecture

The method of production changes/affects Style... by hand craftsman Because of the industrial age ... manufacturing a wath like Hamilton's was broken up in different manufacturing process · efficiency T · Craffsman - Disappeared LMJarx - "The hand-mill gives you society with the feudal Lord; the steam-mill, society with industrial England & United States 2 Transformed forms into Not healthy tor a tactories. Agrarian Society if left to Industrial un-checked ! nations. EX: US. currently Farmer into Factory Worker From The Victorian age No balance I "Change " forme! To Present Day... tolorized !!! The Dynamo and the Virgin · machine vy nature · production V5 reproduction Henry adams readion ito · power V5 Love great Hall of Dynamos. 1900 · unity V5 beauty Transformation of coal to ELECTRICITY · present VI past Society & Designers able to To Adams Dynamo & Virgin differentiate Stood for all conflicting forces in modern life Victorian , Art Noveau, Modern