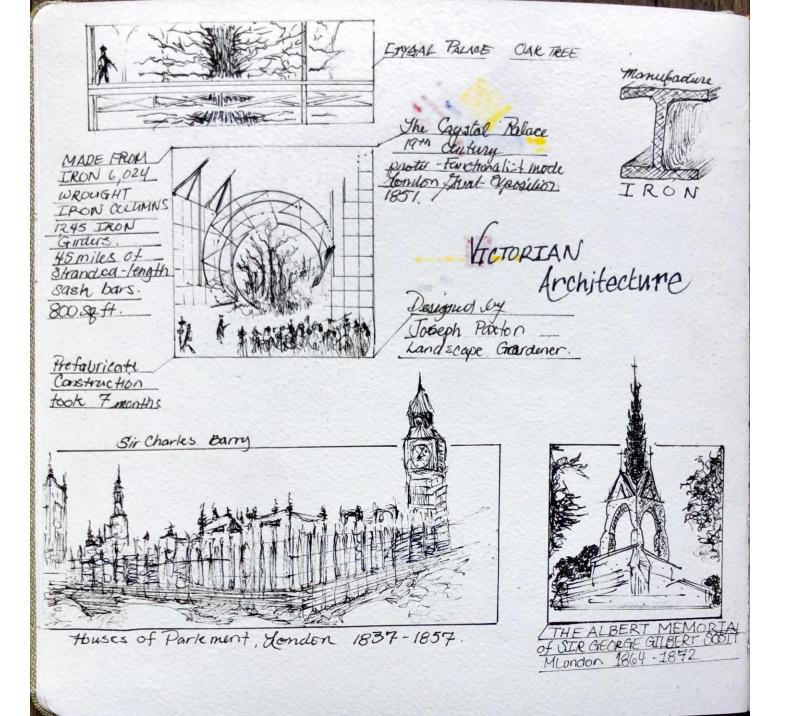

facturing process · efficiency T · Craffsman - Disappeared LMJarx - "The hand-mill gives you society with the feudal Lord; the steam-mill, society with industrial England & United States 2 Transformed forms into Not healthy tor a tactories. Agrarian Society if left to Industrial un-checked ! nations. EX: US. currently Farmer into Factory Worker From The Victorian age No balance I "Change " forme! To Present Day... tolorized !!! The Dynamo and the Virgin · machine vy nature · production V5 reproduction Henry adams readion ito · power V5 Love great Hall of Dynamos. 1900 · unity V5 beauty Transformation of coal to ELECTRICITY · present VI past Society & Designers able to To Adams Dynamo & Virgin differentiate Stood for all conflicting forces in modern life Victorian , Art Noveau, Modern











Gustave Eiffel - 1887 'The Eiffel Yower"

"Proto - Functionalist"

materials: Cast Ison

Henri Labrouste -1858 Bibliothéque Nationale" Stacks, Paris France



" Made from cast Iron"





## Victorian Furniture Design







Halmark & albertain "Underspring step-piece Garouche" Gondon - 1851





Western Electric Staff Trime Line Model U.S.a. 1965

"Staff Design" Desk model Usa 1916 Victorian Traphic Design.

## Fat Face Robert Thomas 4

William Morris

Bolden Troy and
Chaucer Type James
England 1890-96



## Egyptian

"Egyptian Type Face"

ANONYMOUS
COIT REVOlver Mark
U.S.A. 1840;