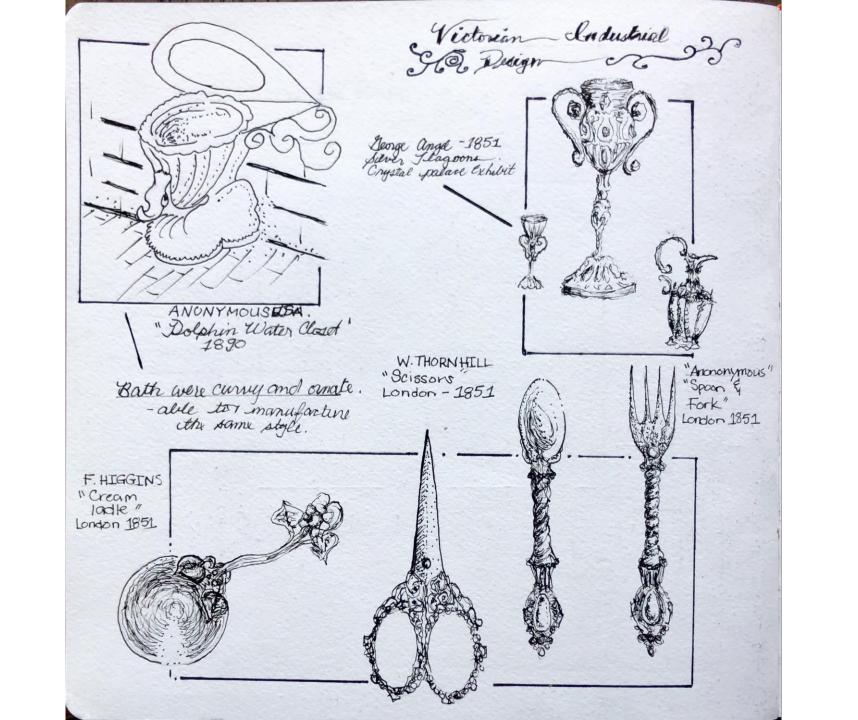

## Victorian Furniture Design

Halmark & albertain "Underspring step-piece Garouche" Gondon - 1851

Western Electric Staff Trime Line Model U.S.a. 1965

"Staff Design" Desk model Usa 1916 Victorian Traphic Design.