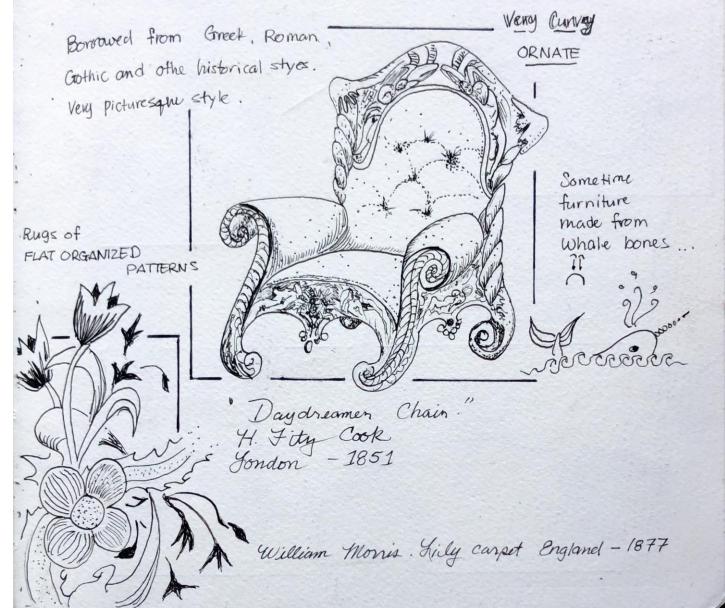

## Victorian Furniture Design

Halmark & albertain "Underspring step-piece Garouche" Gondon - 1851

Western Electric Staff Trime Line Model U.S.a. 1965

"Staff Design" Desk model Usa 1916 Victorian Traphic Design.