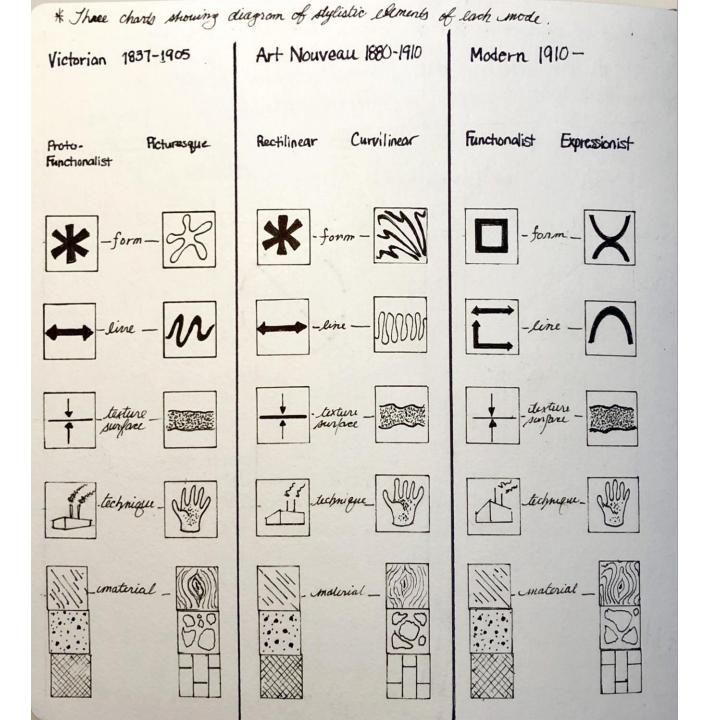

## Sketch Notes

Stephen Marucut – Interior Archcitecture

The method of production changes/affects Style... by hand craftsman Because of the industrial age ... manufacturing a wath like Hamilton's was broken up in different manufacturing process · efficiency T · Craffsman - Disappeared LMJarx - "The hand-mill gives you society with the feudal Lord; the steam-mill, society with industrial England & United States 2 Transformed forms into Not healthy tor a tactories. Agrarian Society if left to Industrial un-checked ! nations. EX: US. currently Farmer into Factory Worker From The Victorian age No balance I "Change " forme! To Present Day... tolorized !!! The Dynamo and the Virgin · machine vy nature · production V5 reproduction Henry adams readion ito · power V5 Love great Hall of Dynamos. 1900 · unity V5 beauty Transformation of coal to ELECTRICITY · present VI past Society & Designers able to To Adams Dynamo & Virgin differentiate Stood for all conflicting forces in modern life Victorian , Art Noveau, Modern