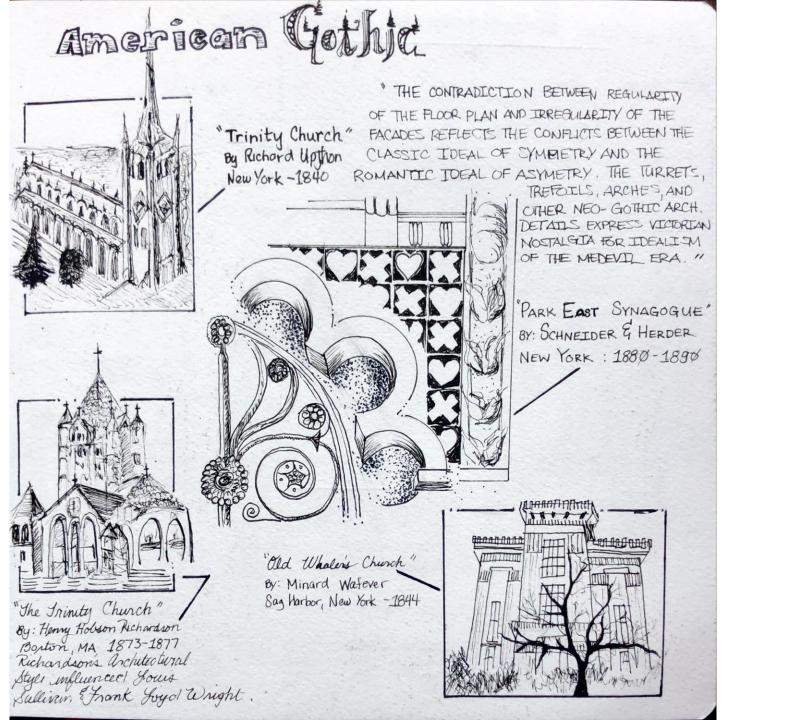

## Sketch Notes

Stephen Marucut – Interior Archcitecture

The method of production changes/affects Style... by hand craftsman Because of the industrial age ... manufacturing a wath like Hamilton's was broken up in different manufacturing process · efficiency T · Craffsman - Disappeared LMJarx - "The hand-mill gives you society with the feudal Lord; the steam-mill, society with industrial England & United States 2 Transformed forms into Not healthy tor a tactories. Agrarian Society if left to Industrial un-checked ! nations. EX: US. currently Farmer into Factory Worker From The Victorian age No balance I "Change " forme! To Present Day... tolorized !!! The Dynamo and the Virgin · machine vy nature · production V5 reproduction Henry adams readion ito · power V5 Love great Hall of Dynamos. 1900 · unity V5 beauty Transformation of coal to ELECTRICITY · present VI past Society & Designers able to To Adams Dynamo & Virgin differentiate Stood for all conflicting forces in modern life Victorian , Art Noveau, Modern